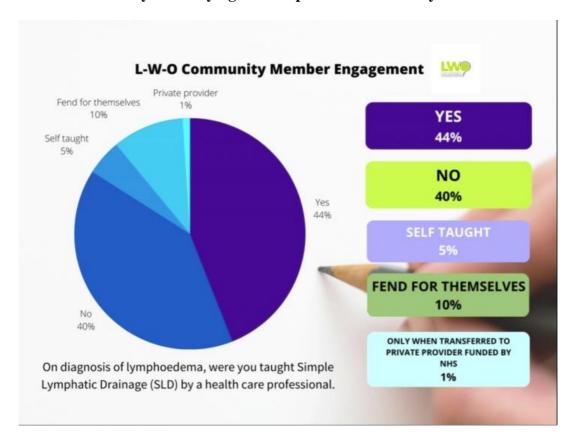

## Video Link

LWO Community Member Engagement

This question was asked on a poll on the LWO Community
Support Group

On diagnosis of Lymphoedema were you taught simple lymphatic training by a healthcare professional?

- Yes, 44%
- No, 40%
- Self-taught 5%
- Left to fend for themselves 10%
- Only when transferred to private provider funded by NHS 1%

Simple Lymphatic Drainage - more information on our web page or use the quick QR code for quick access